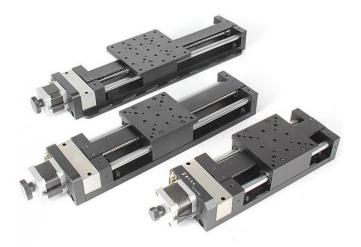

## **7STA01B Motorized Precision Translation Stages**

## Characteristics

- Equipped with a stepping motor and a standard DB9 plug, 7SC series motion controllers for automatic control;
- Driving by high quality ball screw rod, good repeatability, long life;
- Screw rod adopts three bearing mounting structure, locking the end of axis to prevent loose, suitable for high speed reciprocating use;
- Precision linear bearing guide rail (supporting for with the middle suspended), comfortable movement, smaller load, suitable for single axis or vertical use;
- High quality elastic coupling for connecting motor and ball screw rod, synchronous transmission and little noise;