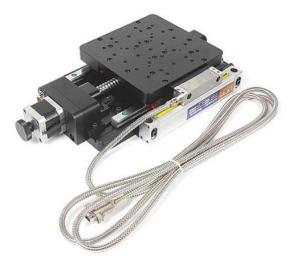

**7STA08B Series Motorized Precision Translation Stages** 

## Characteristics

- Based on 7STA03B series motorized translation stages, and add the grating ruler to realize closed loop automatic control together with the motion controller, the accuracy can reach micron level;
- Driving by high quality ball screw rod, good repeatability and accuracy, long life;
- Screw rod adopts three bearing mounting structure, locking the end of axis to prevent loose, suitable for high speed reciprocating use;
- Linear motion guide (square type, whole body is connected with the base plate), comfortable movement, large bearing capacity, suitable for single axis with heavy loading or for multi axis combination;