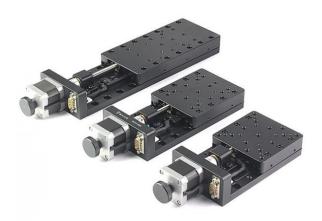

## **7STA10 Series Motorized Precision Translation Stages**

## Characteristics:

- Equipped with a stepping motor and a standard DB9 plug, 7SC series motion controllers for automatic control;
- Ultra-thin, space saving;
- Precision grinding screw rod, high resolution;
- Cross roller guide with comfortable movement, high precision and big load;
- High quality elastic coupling for connecting motor and ball screw rod, synchronous transmission and little noise; 6. Hand wheel to adjust by manual;

| Model                        | 7STA1030                | 7STA1050 | 7STA10100 |
|------------------------------|-------------------------|----------|-----------|
| Travel                       | 30mm                    | 50mm     | 100mm     |
| Lead for screw rod           | 1mm                     |          |           |
| Resolution(8 subdivision)    | 0.000625mm              |          |           |
| Maximum speed(2 subdivision) | 10mm/s                  |          |           |
| Repeatability                | 0.005mm                 |          |           |
| Axial clearance              | 0.02mm                  |          |           |
| Standard motor               | 42 stepping motor(1.8°) |          |           |
| Maximum static torque        | 0.4N-m                  |          |           |
| Rated working current        | 1.7A                    |          |           |
| Central load                 | 10kg                    |          |           |
| Weight                       | 1.3kg                   | 1.5kg    | 2.1kg     |