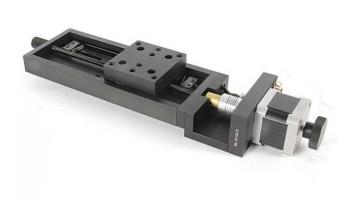

## **7STA1280 Motorized Precision Translation Stage**

## Characteristics:

- Equipped with a stepping motor and a standard DB9 plug, 7SC series motion controllers for automatic control;
- Low cost, reasonable price, suitable for low precision requirement;
- Precision grinding screw rod, high resolution;
- Dovetail guide, big load;
- High quality elastic coupling for connecting motor and ball screw rod, synchronous transmission and little noise;6. Hand wheel to adjust by manual.

| Model                        | 7STA1280                |
|------------------------------|-------------------------|
| Travel                       | 80mm                    |
| Lead for screw rod           | 1mm                     |
| Resolution(8 subdivision)    | 0.000625mm              |
| Maximum speed(2 subdivision) | 10mm/s                  |
| Standard motor               | 42 stepping motor(1.8°) |
| The maximum static torque    | 0.4N·m                  |
| Rated working current        | 1.7A                    |
| Central load                 | 20kg                    |
| Weight                       | 1.35kg                  |