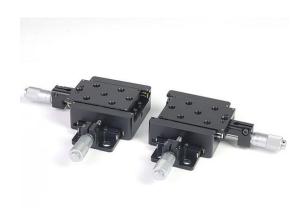

## 7SWM01213/7SWM01113 series Biaxial Translation Stages

## Characteristics:

- Compact structure design, two axes translation adjustment in small space, high precision of orthogonal;
- Precision steel ball with grinding steel rods, high precision and comfortable movement:
- Micrometer drive for quantitative reading spring reset, eliminates backlash;
- Design for pair of hands, both micrometers are arranged in the same horizontal plane, convenient to operate.

| Model              | 7SWM01213/7SWM01113 |
|--------------------|---------------------|
| Travel             | 13mm                |
| Minimum graduation | 0.01mm              |
| Sensitivity        | 0.002mm             |
| Swing angle        | 30″                 |
| Load               | 2.5kg               |
| Weight             | 0.4kg               |