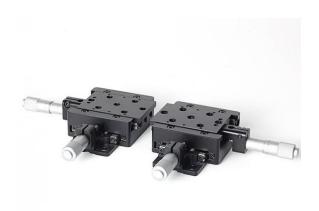

## 7SWM02113/7SWM02213 Resolute Biaxial Translation Stage

## Characteristics

- Compact structure design, two axes translation adjustment in small space, high precision of orthogonal;
- Cross roller guide with comfortable movement, high precision and big load:
- Micrometer drive for quantitative reading, spring reset, eliminates backlash;
- Design for pair of hands, both micrometers are arranged in the same horizontal plane, convenient to operate.