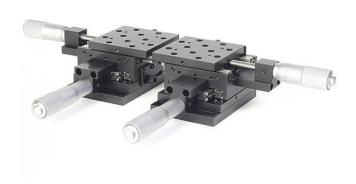

## 7SWM02125/7SWM02225 Resolute Biaxial Translation Stage

## Characteristics

- Compact structure design, two axes translation adjustment in small space, high precision of orthogonal;
- Cross roller guide with comfortable movement, high precision and big load;
- Micrometer drive for quantitative reading, spring reset, eliminates backlash;
- Design for pair of hands, both micrometers are arranged in the same horizontal plane, convenient to operate.

| Model              | 7SWM02125/7SWM02225 |
|--------------------|---------------------|
| Travel             | 25mm                |
| Minimum graduation | 0.01mm              |
| Sensitivity        | 0.002mm             |
| Swing angle        | 30″                 |
| Load               | 4kg                 |
| Weight             | 0.6kg               |