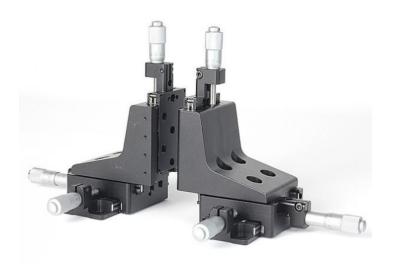

## 7SWM03113/7SWM03213 Lithe Triaxial Translation stage

## Characteristics

- Compact structure design, three axes translation adjustment in small space, high precision of orthogonal;
- Precision steel ball with grinding steel rods, high precision and comfortable movement;
- Micrometer drive for quantitative reading, spring reset, eliminates backlash;
- Design for pair of hands, both micrometers are arranged in the same horizontal plane, convenient to operate;
- Rigid lifting drive, bigger load than spring lifting;
- Combined with 7MFPO2 series two-dimensional tilt mounts, specially for the adjustment of optical fiber devices