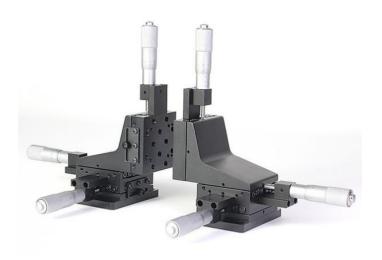

## 7SWM04125/7SWM04225 Resolute Triaxial Translation Stage

## Characteristics

- Compact structure design, three axes translation adjustment in small space, high precision of orthogonal;
- Cross roller guide with comfortable movement, high precision and big load;
- Micrometer drive for quantitative reading, spring reset, eliminates backlash;
- Design for pair of hands, both micrometers are arranged in the same horizontal plane, convenient to operate.