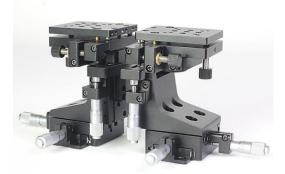

## 7SWM0501/7SWM0502 Five-Axis Translation Stage

## Characteristics

- Compact structure design, three-axes translation, pitch and rotation;
- Precision steel ball with grinding steel rods, high precision and comfortable movement;
- Micrometer drive for three-axes translation, quantitative reading, spring reset, eliminates backlash;
- Pitching and rotation drive by M6×0.25 fine screw rod, high-quality dish spring reset, firm stability;
- Design for pair of hands, both micrometers are arranged in the same horizontal plane, convenient to operate;
- Vertical axis rigidly drives lifting, much larger than spring lifting load bearing.

| Model                         | 7SWM0501/7SWM0502 |
|-------------------------------|-------------------|
| Travel of triaxis translation | 13mm              |
| Range of pitch and rotation   | ±5°               |
| Minimum graduation            | 0.01mm            |
| Sensitivity                   | 0.002mm           |
| Swing angle                   | 30 ″              |
| Load                          | 2.5kg             |
| Weight                        | 1.15kg            |