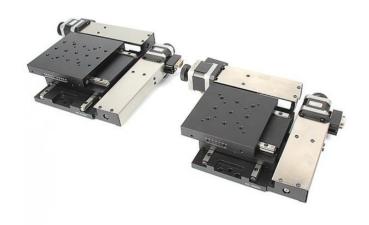

## **7SWA03 Series Motorized Biaxial Translation Stage**

## Characteristics

- Equipped with a stepping motor and a standard DB9 plug, 7SC series motion controllers for automatic control;
- Compact integral design driving by the side of screw rod, saving space;
- Driving by precision grinding screw rod, high resolution;
- Cross roller guide with comfortable movement, high precision and big load:
- High quality elastic coupling for connecting motor and ball screw rod, synchronous transmission and little noise;