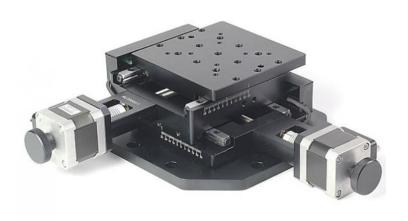

## **7SWA04 Series Motorized Biaxial Translation Stage**

## Characteristics

- Equipped with a stepping motor and a standard DB9 plug, 7SC series motion controllers for automatic control;
- Compact integral design driving by the center of screw rod, saving space;
- Driving by precision grinding screw rod, high resolution;
- Cross roller guide with comfortable movement, high precision and big load;
- High quality elastic coupling for connecting motor and ball screw rod, synchronous transmission and little noise;
- Hand wheel to adjust by manual;