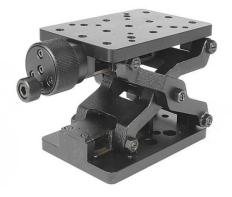

## **7SVM0160** Precision Vertical Translation Stage

## Characteristics

- Big travel, not quantitative, vertical translation with heavy load;
- Scissor support, driving by precision grinding screw rod, dual guide rails with five axes over-location ensures absolute smooth, comfortable, high precision and big load;
- Multi holes on both upper and lower surfaces, either one can be the installation surface;
- Hand wheel for locking, safe and reliable.

| Model       | 7SVM0160   |
|-------------|------------|
| Travel      | 60mm       |
| Sensitivity | 0.01mm     |
| Table size  | 80mm×120mm |
| Load        | 20kg       |
| Weight      | 1.15kg     |