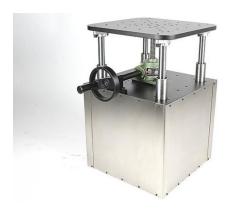

## **7SVM09 Series Precision Vertical Translation Stages**

## Characteristics

- Driving force is in the center of horizontal platform without unbalance loading problem;
- Precision worm gear reducer, big load, fast lifting;
- Trapezoidal screw rod with self-locking function;
- Linear bearing guide rail, smooth movement

| Model              | 7SVM0950      | 7SVM09100     | 7SVM09150     | 7SVM09200     | 7SVM09300     | 7SVM09400      |
|--------------------|---------------|---------------|---------------|---------------|---------------|----------------|
| Travel             | 50mm          | 100mm         | 150mm         | 200mm         | 300mm         | 400mm          |
| Hight range A      | 305-<br>355mm | 355-<br>455mm | 405-<br>555mm | 465-<br>665mm | 608-<br>908mm | 708-<br>1108mm |
| Lead of screw rod  | 4mm           |               |               |               | 6mm           |                |
| Transmission ratio | 11:1          |               |               |               | 6:1           |                |
| Sensitivity        | 0.01mm        |               |               |               | 0.02mm        |                |
| Table size         | 300mm×300mm   |               |               |               | 500mm×500mm   |                |
| Load               | 100kg         |               |               |               | 200kg         |                |
| Weight             | 25.9kg        | 26.6kg        | 27.3kg        | 28kg          | 134kg         | 137kg          |